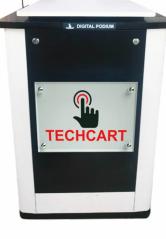

## Multimedia Digital Podium

## **TCDP 1098**

- One Stop Solution for Modern Day
- Touch Screen with Sliding Lockable Cover
- Motorised Up-Down & Stop Panel
- Built in Audio Complete System
- Built in Latest Configuration CPU ( Opt )
- Built in Digital Visualizer ( Opt )
- Built in Central Controller
- Built in Wheels for Easy Movement

| METALLIC BODY                |
|------------------------------|
| th locable wheels            |
| oning can be used as a lante |

Mild Steel wi

| Sliding Top opening can be used as a laptop tray acting<br>as shelves for supporting extra equipments<br>( Laptop or documents camera ) with Lock in the Centre |  |  |
|-----------------------------------------------------------------------------------------------------------------------------------------------------------------|--|--|
| Doors with Lock                                                                                                                                                 |  |  |
| Storage Rack with Lock                                                                                                                                          |  |  |
| Keyboard & Mouse tray                                                                                                                                           |  |  |
| With Wheels                                                                                                                                                     |  |  |
| External Connectors on the side                                                                                                                                 |  |  |
| VGA – 1, USB – 1, RJ45 – 1,<br>To Connect Laptop, Documents Camera USB, Etc                                                                                     |  |  |
| SYSTEM DETAILS                                                                                                                                                  |  |  |
| Chasis : Industrial Grade Aluminium Chasis                                                                                                                      |  |  |
| Processor : i3 / i5 / i7 ( 11th Generation )                                                                                                                    |  |  |
| Memory : 468 / 468 / 1468                                                                                                                                       |  |  |