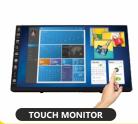

| INTEGRATED INTE                                                                                                                                                                | RACTIVE PANEL              |  |
|--------------------------------------------------------------------------------------------------------------------------------------------------------------------------------|----------------------------|--|
| Interactive Panel with Motor<br>Tilt / Up & Down movement b                                                                                                                    | y Button / Switch          |  |
| 22" Inch, 10 Point Touch Screen Monitor, Finger Touch & Pen Touch Features                                                                                                     |                            |  |
| Resolution : 1920 x 1080 FHD                                                                                                                                                   |                            |  |
| Dynamic Contrast ratio : 50M:1                                                                                                                                                 |                            |  |
| Brightness : 200cd/m² (typ)                                                                                                                                                    |                            |  |
| Colors : 16.7M                                                                                                                                                                 |                            |  |
| Aspect Ratio : 16.9                                                                                                                                                            |                            |  |
| Interface : USB                                                                                                                                                                |                            |  |
| Refresh Rate : 60 Hz<br>VGA : 1<br>USB 3.2 Type – A Down Strea<br>USB 3.2 Type – B Up Stream :<br>3.5mm Audio In : 1<br>3.5mm Audio Out : 1<br>HDM11.4 : 1<br>Display Port : 1 |                            |  |
| CENTRAL TOUCH CON                                                                                                                                                              | ITROL SYSTEM               |  |
| Projector : On<br>Projector : Off                                                                                                                                              |                            |  |
| Screen : Up<br>Screen : Down                                                                                                                                                   |                            |  |
| Volume : Up<br>Volume : Down<br>Volume : Mute                                                                                                                                  |                            |  |
| Source Selection : Computer I                                                                                                                                                  | aptop, Visualizer, DVD/VCR |  |
| Microphone Control – Goose                                                                                                                                                     | neck x 2                   |  |
| Microphone Control - Cordless                                                                                                                                                  |                            |  |
| microphone control - corate                                                                                                                                                    | 55                         |  |
| DVD/VCR - Controls                                                                                                                                                             | 55                         |  |
|                                                                                                                                                                                |                            |  |
| DVD/VCR – Controls                                                                                                                                                             |                            |  |