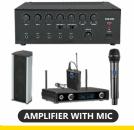

## INTEGRATED AUDIO

Gooseneck Microphone : 2 Cordless Handheld Microphone : 1 Collar Cordless Microphone : 1 Amplifier : Dual Channel 60W / 80W / 100W Speaker : Wall Mount Speaker (20x2 / 4 / 6) Watt Each