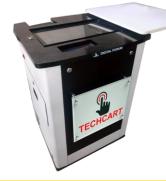

## Multimedia Digital Podium

## **TCDP 1098**

- One Stop Solution for Modern Day
- Touch Screen with Sliding Lockable Cover
- Motorised Up-Down & Stop Panel
- Built in Audio Complete System
- Built in Latest Configuration CPU ( Opt )
- Built in Digital Visualizer ( Opt )
- Built in Central Controller
- Built in Wheels for Easy Movement

Provision for : A dedicated space to house CPU/Laptop Additional with Security Lock Tray, Sliding Shelf for Devices Visualiser, Space for Keyboard & Mouse