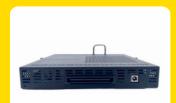

## **Open Pluggable Specification**

**OPS** 

## **Key Features**

- Pre-Installed Windows 10 Pro / 11 Pro
- Processor : Intel® 10th/11th Gen Core™ i3 / i5 / i7
- 4K (3840 x 2160) Resolution
- 80 Pins Support
- Available in ASIAN and EURO

| TECHNICAL SPECIFICATION |                           |
|-------------------------|---------------------------|
| Windows                 | 10 Pro / 11 Pro           |
| Processor               | Intel® Core™ i3 / i5 / i7 |
| Generation              | 10th / 11th Generation    |
| RAM                     | 4 / 8 / 16 GB             |
| Storage                 | 512 GB / 1 TB             |
| Support Pins            | 80 Pins                   |
| USB                     | 6                         |
| НДМІ                    | 1                         |
| Туре-С                  | 1                         |
| Display Port            | 1                         |
| LAN                     | 1                         |
| Wifi                    | Yes                       |
| Bluetooth               | Yes                       |
| Audio In / Out          | Yes                       |
| Power LED               | Yes                       |
| Wifi Antenna            | 2                         |
| Restore Button          | Yes                       |
| Power Button            | Yes                       |
| Power Voltage           | 12V DC In                 |
| Net weight              | 0.800 Gm                  |