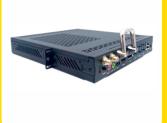

## **Key Features**

- Pre-Installed Windows 10 Pro / 11 Pro
- Processor : Intel® 10th/11th Gen Core™ i3 / i5 / i7
- 4K (3840 x 2160) Resolution
- 80 Pins Support
- Available in ASIAN and EURO

| TECHNICAL SPECIFICATION |                           |
|-------------------------|---------------------------|
| Windows                 | 10 Pro / 11 Pro           |
| Processor               | Intel® Core™ i3 / i5 / i7 |
| Generation              | 10th / 11th Generation    |
| RAM                     | 4 / 8 / 16 GB             |
| Storage                 | 512 GB / 1 TB             |
| Support Pins            | 80 Pins                   |
| USB                     | 6                         |
| НДМІ                    | 1                         |
| Туре-С                  | 1                         |
| Display Port            | 1                         |
| LAN                     | 1                         |
| Wifi                    | Yes                       |
| Bluetooth               | Yes                       |
| Audio In / Out          | Yes                       |
| Power LED               | Yes                       |
| Wifi Antenna            | 2                         |
| Restore Button          | Yes                       |
| Power Button            | Yes                       |
| Power Voltage           | 12V DC In                 |
| Net weight              | 0.800 Gm                  |