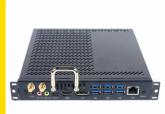

## **Key Features**

- Pre-Installed Windows 10 Pro / 11 Pro
- Processor : Intel® 10th/11th Gen Core™ i3 / i5 / i7
- 4K (3840 x 2160) Resolution
- 80 Pins Support
- Available in ASIAN and EURO

| TECHNICAL SPECIFICATION |                           |
|-------------------------|---------------------------|
| Windows                 | 10 Pro / 11 Pro           |
| Processor               | Intel® Core™ i3 / i5 / i7 |
| Generation              | 10th / 11th Generation    |
| RAM                     | 4 / 8 / 16 GB             |
| Storage                 | 512 GB / 1 TB             |
| Support Pins            | 80 Pins                   |
| USB                     | 6                         |
| НДМІ                    | 1                         |
| Туре-С                  | 1                         |
| Display Port            | 1                         |
| LAN                     | 1                         |
| Wifi                    | Yes                       |
| Bluetooth               | Yes                       |
| Audio In / Out          | Yes                       |
| Power LED               | Yes                       |
| Wifi Antenna            | 2                         |
| Restore Button          | Yes                       |
| Power Button            | Yes                       |
| Power Voltage           | 12V DC In                 |
| Net weight              | 0.800 Gm                  |