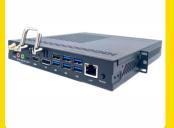

## **Key Features**

- Pre-Installed Windows 10 Pro / 11 Pro
- Processor : Intel® 10th/11th Gen Core™ i3 / i5 / i7
- 4K (3840 x 2160) Resolution
- 80 Pins Support
- Available in ASIAN and EURO

| TECHNICAL SPECIFICATION |                           |
|-------------------------|---------------------------|
| Windows                 | 10 Pro / 11 Pro           |
| Processor               | Intel® Core™ i3 / i5 / i7 |
| Generation              | 10th / 11th Generation    |
| RAM                     | 4 / 8 / 16 GB             |
| Storage                 | 512 GB / 1 TB             |
| Support Pins            | 80 Pins                   |
| USB                     | 6                         |
| НДМІ                    | 1                         |
| Туре-С                  | 1                         |
| Display Port            | 1                         |
| LAN                     | 1                         |
| Wifi                    | Yes                       |
| Bluetooth               | Yes                       |
| Audio In / Out          | Yes                       |
| Power LED               | Yes                       |
| Wifi Antenna            | 2                         |
| Restore Button          | Yes                       |
| Power Button            | Yes                       |
| Power Voltage           | 12V DC In                 |
| Net weight              | 0.800 Gm                  |