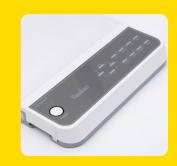

## **Key Features**

- 8 Mega Pixels
- 10x Digital Al Zoom
- 32 Images Storage
- Auto Focus
- Double Side LED and Base Light
- Inputs HDMI, VGA, Video, Audio (Opt)
- Outputs HDMI, VGA, Video
- Remote Control and Touch Control Panel
- One Button Adjustment, Image Freezing
- Split Screen, Automatic White Balance

| SPECIFICATIONS   |                                                                        |
|------------------|------------------------------------------------------------------------|
| Lens             | 22-26x Optical Zoom, 10x Digital AI Zoom, 8 Mega Pixels                |
| Storage          | 32 Images                                                              |
| Focus            | Automatic                                                              |
| Shooting Range   | A4 and A3 Sizes                                                        |
| Light            | Double Side LED Light, Base Light                                      |
| Input            | ( Standard Version ) VGA, 1 Video, 1 Audio ( Optional ) USB - 1/       |
|                  | ( HD Version ) VGA, 1 HDMI, 1 USB                                      |
| Output           | (Standard Version) VGA, 1 Video, 1 Audio (Optional) USB - 1/           |
|                  | ( HD Version ) VGA, 1 HDMI, 1 USB                                      |
| Control          | RS-232, USB                                                            |
| Definition       | 1200 TV Line                                                           |
| Net Weight       | 5KG                                                                    |
| Gross Weight     | 6.5KG                                                                  |
| Product Size     | 470x370x135mm ( Closed ) / 410x375x550mm ( Opened )                    |
| Packaging Size   | 440x200x550mm                                                          |
| Control Mode     | Remote Control                                                         |
| Digital Function | Mirror / Color - Black & White / Rotation / One Button Adjustment /    |
|                  | Slit Screen / Image Freeze / Color Adjustment / Automatic WhiteBalance |