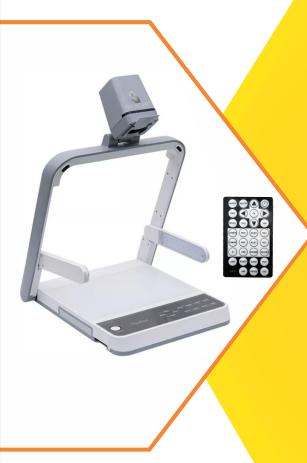

## **Key Features**

- 8 Mega Pixels
- 10x Digital Al Zoom
- 32 Images Storage
- Auto Focus
- Double Side LED and Base Light
- Inputs HDMI, VGA, Video, Audio (Opt)
- Outputs HDMI, VGA, Video
- Remote Control and Touch Control Panel
- One Button Adjustment, Image Freezing
- Split Screen, Automatic White Balance

| SPECIFICATIONS   |                                                                        |
|------------------|------------------------------------------------------------------------|
| Lens             | 22-26x Optical Zoom, 10x Digital AI Zoom, 8 Mega Pixels                |
| Storage          | 32 Images                                                              |
| Focus            | Automatic                                                              |
| Shooting Range   | A4 and A3 Sizes                                                        |
| Light            | Double Side LED Light, Base Light                                      |
| Input            | ( Standard Version ) VGA, 1 Video, 1 Audio ( Optional ) USB - 1/       |
|                  | ( HD Version ) VGA, 1 HDMI, 1 USB                                      |
| Output           | (Standard Version) VGA, 1 Video, 1 Audio (Optional) USB - 1/           |
|                  | ( HD Version ) VGA, 1 HDMI, 1 USB                                      |
| Control          | RS-232, USB                                                            |
| Definition       | 1200 TV Line                                                           |
| Net Weight       | 5KG                                                                    |
| Gross Weight     | 6.5KG                                                                  |
| Product Size     | 470x370x135mm ( Closed ) / 410x375x550mm ( Opened )                    |
| Packaging Size   | 440x200x550mm                                                          |
| Control Mode     | Remote Control                                                         |
| Digital Function | Mirror / Color - Black & White / Rotation / One Button Adjustment /    |
|                  | Slit Screen / Image Freeze / Color Adjustment / Automatic WhiteBalance |