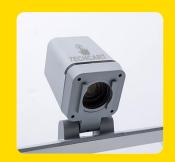

## **Key Features**

- 8 Mega Pixels
- 10x Digital Al Zoom
- 32 Images Storage
- Auto Focus
- Double Side LED and Base Light
- Inputs HDMI, VGA, Video, Audio (Opt)
- Outputs HDMI, VGA, Video
- Remote Control and Touch Control Panel
- One Button Adjustment, Image Freezing
- Split Screen, Automatic White Balance

| SPECIFICATIONS   |                                                                        |
|------------------|------------------------------------------------------------------------|
| Lens             | 22-26x Optical Zoom, 10x Digital AI Zoom, 8 Mega Pixels                |
| Storage          | 32 Images                                                              |
| Focus            | Automatic                                                              |
| Shooting Range   | A4 and A3 Sizes                                                        |
| Light            | Double Side LED Light, Base Light                                      |
| Input            | ( Standard Version ) VGA, 1 Video, 1 Audio ( Optional ) USB - 1/       |
|                  | ( HD Version ) VGA, 1 HDMI, 1 USB                                      |
| Output           | (Standard Version) VGA, 1 Video, 1 Audio (Optional) USB - 1/           |
|                  | ( HD Version ) VGA, 1 HDMI, 1 USB                                      |
| Control          | RS-232, USB                                                            |
| Definition       | 1200 TV Line                                                           |
| Net Weight       | 5KG                                                                    |
| Gross Weight     | 6.5KG                                                                  |
| Product Size     | 470x370x135mm ( Closed ) / 410x375x550mm ( Opened )                    |
| Packaging Size   | 440x200x550mm                                                          |
| Control Mode     | Remote Control                                                         |
| Digital Function | Mirror / Color - Black & White / Rotation / One Button Adjustment /    |
|                  | Slit Screen / Image Freeze / Color Adjustment / Automatic WhiteBalance |