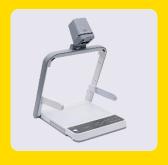

## **Key Features**

- 8 Mega Pixels
- 10x Digital Al Zoom
- 32 Images Storage
- Auto Focus
- Double Side LED and Base Light
- Inputs HDMI, VGA, Video, Audio (Opt)
- Outputs HDMI, VGA, Video
- Remote Control and Touch Control Panel
- One Button Adjustment, Image Freezing
- Split Screen, Automatic White Balance

| SPECIFICATIONS   |                                                                        |
|------------------|------------------------------------------------------------------------|
| Lens             | 22-26x Optical Zoom, 10x Digital AI Zoom, 8 Mega Pixels                |
| Storage          | 32 Images                                                              |
| Focus            | Automatic                                                              |
| Shooting Range   | A4 and A3 Sizes                                                        |
| Light            | Double Side LED Light, Base Light                                      |
| Input            | ( Standard Version ) VGA, 1 Video, 1 Audio ( Optional ) USB - 1/       |
|                  | ( HD Version ) VGA, 1 HDMI, 1 USB                                      |
| Output           | (Standard Version) VGA, 1 Video, 1 Audio (Optional) USB - 1/           |
|                  | ( HD Version ) VGA, 1 HDMI, 1 USB                                      |
| Control          | RS-232, USB                                                            |
| Definition       | 1200 TV Line                                                           |
| Net Weight       | 5KG                                                                    |
| Gross Weight     | 6.5KG                                                                  |
| Product Size     | 470x370x135mm ( Closed ) / 410x375x550mm ( Opened )                    |
| Packaging Size   | 440x200x550mm                                                          |
| Control Mode     | Remote Control                                                         |
| Digital Function | Mirror / Color - Black & White / Rotation / One Button Adjustment /    |
|                  | Slit Screen / Image Freeze / Color Adjustment / Automatic WhiteBalance |