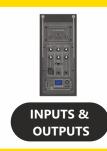

| TECHNICAL SPECIFICATION    |                                                               |
|----------------------------|---------------------------------------------------------------|
| Power Output               | 90 Watts                                                      |
| Input Channels             | Mic-1 (Gooseneck Mic) 8mV, Mic-2 : 4mV, Line-100mV, AUX-200mV |
| Frequency Response         | 50 - 16,000Hz                                                 |
| Tone Control               | Bass $\pm 5$ dB at 100Hz, Treble $\pm 5$ dB at 10k Hz         |
| MIX Output                 | 775mV                                                         |
| Digital Player             | MP3 Recorded Player with USB, SD, MMC Card & Bluetooth        |
| USB Charger Outlet         | DC-5V, 1A                                                     |
| External Speaker Impedance | 4Ω to 8Ω                                                      |
| Power Supply               | AC 220-240V, 50/60Hz                                          |
| Power Comsumption          | AC 100VA                                                      |
| Dimensions                 | L580 x W420 x H1100 mm                                        |
| Weight                     | 30 kg                                                         |
| Microphone                 | 1 Handheld and 1 Collar Microphone                            |
| Microphone Element         | Dynamic, Cardioid                                             |
| Transmission Distance      | 15-30 Meters                                                  |
| RF Output Power            | 15mW                                                          |
| Frequency Response         | 50 - 15,000Hz                                                 |
| Power Requirement          | 3V (2x1.5V AA Pencil Cells)                                   |
| Current Consumption        | <100 mA                                                       |
| Weight ( w/o Battery )     | 180 gm                                                        |