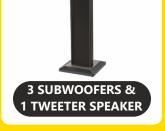

## **Key Features**

- Built in 3 Subwoofers and 1 Tweeter 90 Watt
- Gooseneck Microphone
- LED Reading Lamp
- 1 Handheld and 1 Collar Microphone
- Built in Control Panel and 24V Phantom
- Smart and Robust Design
- 1 Aux Input Control
- Short Circuit Clipping and High Temp Protection