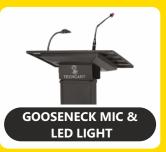

## **Key Features**

- Built in 3 Subwoofers and 1 Tweeter 90 Watt
- Gooseneck Microphone
- LED Reading Lamp
- 1 Handheld and 1 Collar Microphone
- Built in Control Panel and 24V Phantom
- Smart and Robust Design
- 1 Aux Input Control
- Short Circuit Clipping and High Temp Protection