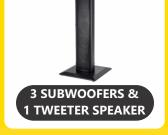

## **Key Features**

- Built in 3 Subwoofers and 1 Tweeter 60 Watt
- Gooseneck Microphone
- LED Reading Lamp
- 1 Handheld and 1 Collar Microphone
- Built in Control Panel and 24V Phantom
- Smart and Robust Design
- 1 Aux Input Control
- Short Circuit Clipping and High Temp Protection

| TECHNICAL SPECIFICATION    |                                                               |
|----------------------------|---------------------------------------------------------------|
| Power Output               | 60 Watts                                                      |
| Input Channels             | Mic-1 (Gooseneck Mic) 8mV, Mic-2 : 4mV, Line-100mV, AUX-200mV |
| Frequency Response         | 50 – 16,000Hz                                                 |
| Tone Control               | Bass $\pm 5$ dB at 100Hz, Treble $\pm 5$ dB at 10k Hz         |
| MIX Output                 | 775mV                                                         |
| Digital Player             | MP3 Recorded Player with USB, SD, MMC Card & Bluetooth        |
| USB Charger Outlet         | DC-5V, 1A                                                     |
| External Speaker Impedance | $4\Omega$ to $8\Omega$                                        |
| Power Supply               | AC 220-240V, 50/60Hz                                          |
| Power Comsumption          | AC 100VA                                                      |
| Dimensions                 | L580 x W420 x H1100 mm                                        |
| Weight                     | 30 kg                                                         |
| Microphone                 | 1 Handheld and 1 Collar Microphone                            |
| Microphone Element         | Dynamic, Cardioid                                             |
| Transmission Distance      | 15-30 Meters                                                  |
| RF Output Power            | 15mW                                                          |
| Frequency Response         | 50 - 15,000Hz                                                 |
| Power Requirement          | 3V (2x1.5V AA Pencil Cells)                                   |
| Current Consumption        | <100 mA                                                       |
| Weight ( w/o Battery )     | 180 gm                                                        |