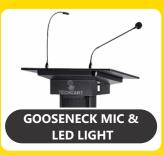

## **Key Features**

- Built in 3 Subwoofers and 1 Tweeter 60 Watt
- Gooseneck Microphone
- LED Reading Lamp
- 1 Handheld and 1 Collar Microphone
- Built in Control Panel and 24V Phantom
- Smart and Robust Design
- 1 Aux Input Control
- Short Circuit Clipping and High Temp Protection

| TECHNICAL SPECIFICATION    |                                                               |
|----------------------------|---------------------------------------------------------------|
| Power Output               | 60 Watts                                                      |
| Input Channels             | Mic-1 (Gooseneck Mic) 8mV, Mic-2 : 4mV, Line-100mV, AUX-200mV |
| Frequency Response         | 50 – 16,000Hz                                                 |
| Tone Control               | Bass $\pm 5$ dB at 100Hz, Treble $\pm 5$ dB at 10k Hz         |
| MIX Output                 | 775mV                                                         |
| Digital Player             | MP3 Recorded Player with USB, SD, MMC Card & Bluetooth        |
| USB Charger Outlet         | DC-5V, 1A                                                     |
| External Speaker Impedance | $4\Omega$ to $8\Omega$                                        |
| Power Supply               | AC 220-240V, 50/60Hz                                          |
| Power Comsumption          | AC 100VA                                                      |
| Dimensions                 | L580 x W420 x H1100 mm                                        |
| Weight                     | 30 kg                                                         |
| Microphone                 | 1 Handheld and 1 Collar Microphone                            |
| Microphone Element         | Dynamic, Cardioid                                             |
| Transmission Distance      | 15-30 Meters                                                  |
| RF Output Power            | 15mW                                                          |
| Frequency Response         | 50 - 15,000Hz                                                 |
| Power Requirement          | 3V (2x1.5V AA Pencil Cells)                                   |
| Current Consumption        | <100 mA                                                       |
| Weight ( w/o Battery )     | 180 gm                                                        |